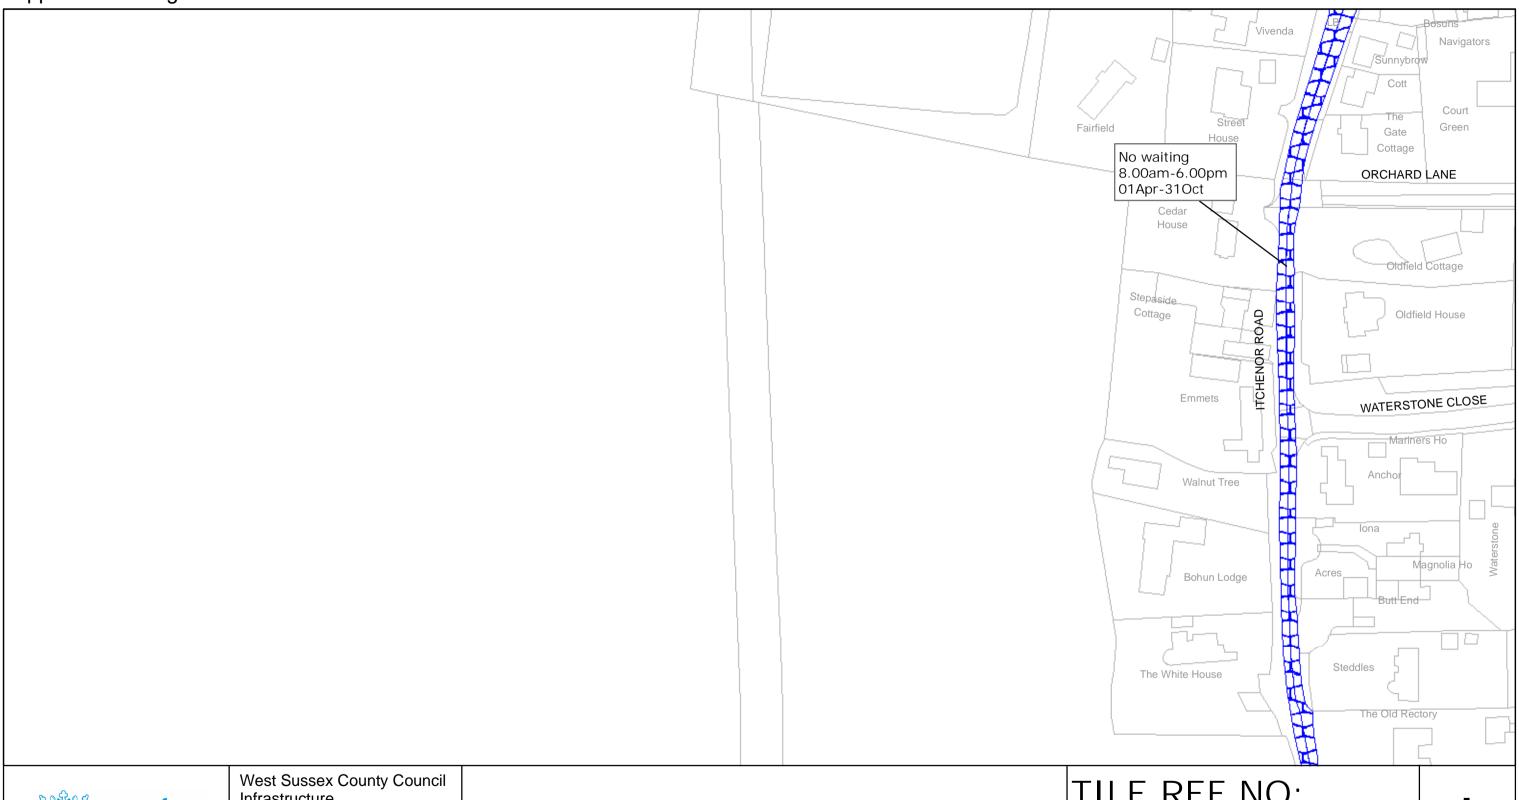

West Sussex County Council
Infrastructure
The Grange
Tower Street
Chichester
West Sussex
PO19 1RH

CHICHESTER DISTRICT: WEST ITCHENOR

WAITING RESTRICTIONS

Reproduced from or based upon 2009 Ordnance Survey mapping with permission of the Controller of HMSO (c) Crown Copyright reserved.

Unauthorised reproduction infringes Crown copyright and may lead to prosecution or civil proceedings West Sussex County Council Licence No. 100023447

## TILE REF NO: SU7901SES

SHEET ISSUE NO 1 SHEET ACTIVE FROM - 12/04/2010