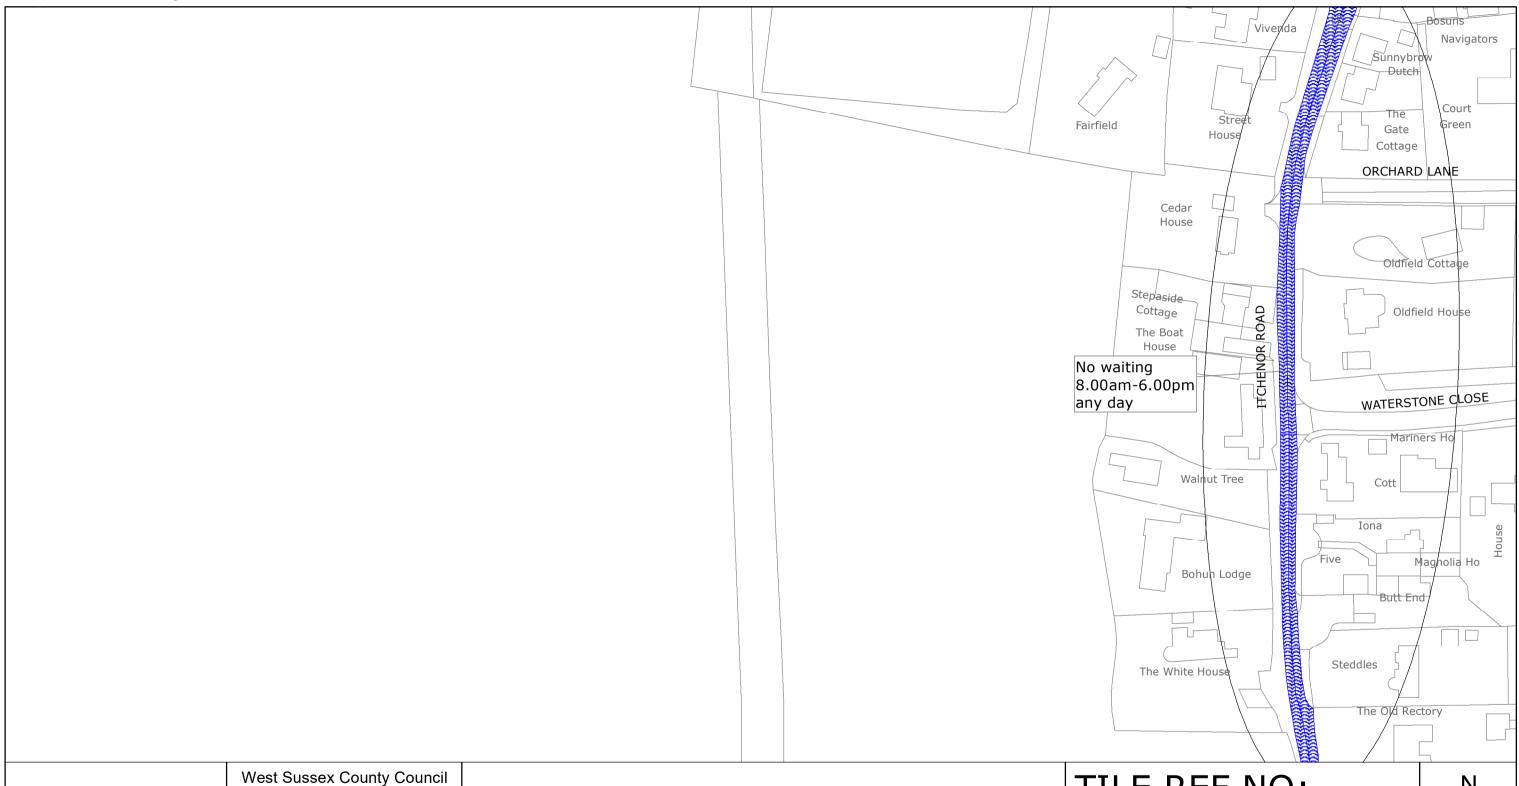

## Appendix A - Page 4

West Sussex County Council Highways & Transport The Grange Tower Street Chichester West Sussex PO19 1RH

CHICHESTER DISTRICT: WEST ITCHENOR

PROPOSED WAITING RESTRICTIONS (19.02.2021)

Reproduced from or based upon 2021 Ordnance Survey mapping with permission of the Controller of HMSO (c) Crown Copyright reserved.

Unauthorised reproduction infringes Crown copyright and may lead to prosecution or civil proceedings West Sussex County Council Licence No. 100018485

## TILE REF NO: SU7901SES

SHEET ISSUE NO 2 SHEET ACTIVE FROM - DD/MM/YYYY